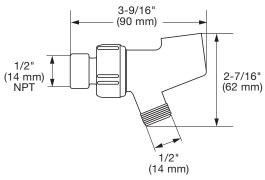

#### **GENERAL DESCRIPTION:**

Complete shower system kit includes: a shower bracket with 1/2" NPT female inlet, a 59" (1500 mm) shower hose. 5" (127 mm) Hand shower adjusts from Drench to Sensitive to Powerwash® to Massage.

#### **SHOWER BRACKET**

Attaches to all standard shower arms