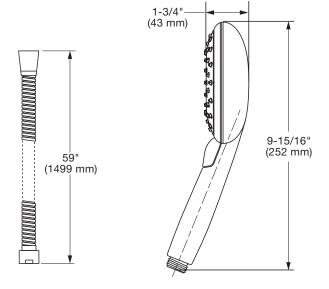

#### **GENERAL DESCRIPTION:**

Complete shower system kit includes: a shower bracket with 1/2" NPT female inlet, a 59" (1500 mm) shower hose. 5" (127 mm) Hand shower adjusts from Drench to Sensitive to Powerwash® to Massage.

#### **HAND SHOWER**

**Lightweight, Ergonomic Design:** For a sure grip even with wet, soapy hands.