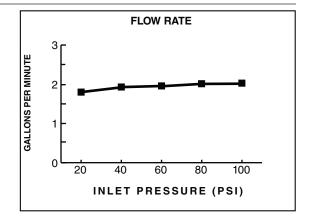

#### PRODUCT FEATURES:

**Pressure Compensating Flow Control Device:** 

Provides consistent flow over a wide pressure range.

Variety of Spray Functions: Allows the user to select the spray functions best suited to their needs.